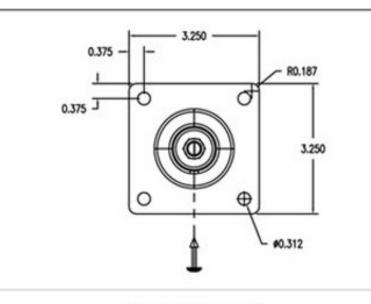

# Floor ClipRound Leg

FLOOR CLIPPED LEG CHECK FLOOR PLAN FOR PROPER PLACEMENT OF UNIT. MARK LOCATION ON FLOOR. DRILL (DRILL BIT 204725-1) HOLE FOR TAPCON (204725). MOUNT MALE END (204629) TO FLOOR SLIDE LEG OVER FLOOR CLIP AND INSERT

SCREW (1028170) TO HOLD UNIT IN PLACE.