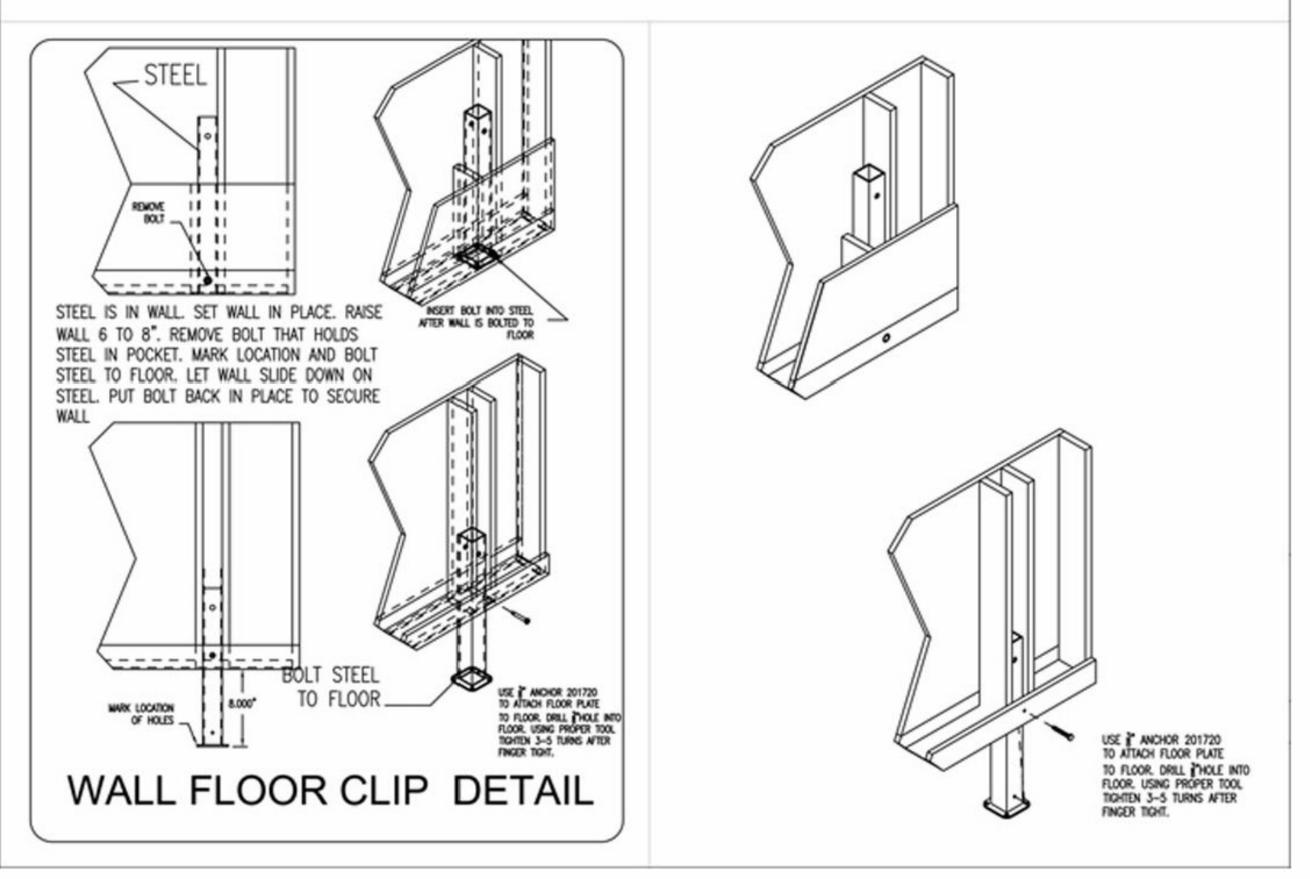

THESE CONTRACT DOCUMENTS AND THE INFORMATION THEY CONTAIN ARE THE PROPERTY OF CHARTER-HOUSE.

9. ALL CONTRACT DOCUMENTS MAY NOT BE COPIED, REPRODUCED, USED OR IMPLEMENTED IN ANY WAY, IN PART OR IN WHOLE, WITHOUT THE EXPRESS WRITTEN CONSENT OF CHARTER-HOUSE.

10. ANY UNAUTHORIZED USE OF THESE PLANS WILL RESULT IN PAYMENT DUE FOR SERVICES RENDERED BY CHARTER-HOUSE.

11. ANY DEVIATIONS FROM THESE DRAWINGS FOR ANY REASON SHALL NOT BE DONE WITHOUT CONSENT OF CHARTER-HOUSE IN ADVANCE, IN WRITING, CHARTER-HOUSE IS NOT RESPONSIBLE FOR DEVIATIONS, CHANGES, ADDITIONS, OR DELETIONS NOT REVIEWED AND APPROVED IN ADVANCE BY CHARTER-HOUSE.

12. THESE DOCUMENTS REFLECT EQUIPMENT ORDERED OF DATE SHOWN BELOW.

# INSTALLATION INSTRUCTIONS

ARENA- METRO **BOOTHS & TABLES** 

SHEET NO:

#### Floor Clip Wall





# Floor ClipRound Leg



FLOOR CLIPPED LEG CHECK FLOOR PLAN FOR PROPER PLACEMENT OF UNIT. MARK LOCATION ON FLOOR. DRILL (DRILL BIT 204725-1) HOLE FOR TAPCON (204725). MOUNT MALE END (204629) TO FLOOR SLIDE LEG OVER FLOOR CLIP AND INSERT





SCREW (1028170) TO HOLD UNIT IN PLACE.



# Bimini Floor Clip Steel

Bolt-down Table/Chair Steel

USE § ANCHOR 201720
TO ATTACH FLOOR PLATE
TO FLOOR. DRILL § HOLE INTO
FLOOR. USING PROPER TOOL
TIGHTEN 3-5 TURNS AFTER
FINGER TIGHT.

SET UNIT IN PLACE MARK LOACTION OF LEG DRAW X FROM CORNER TO CORNER OF SQUARE DRILL HOLE (DRILL BIT 1028170-1) ANCHOR CLIP TO FLOOR (CLIP 202973-4) WITH TAPCON (204725)



Floor Clip Square Steel for Implist/Response/Fuze Booths

CHARTER HOUSE HOLDINGS, H.C.

CHARTER HOUSE HOLDINGS, LLC 500 East 8th Street, Suite 1000 Ho