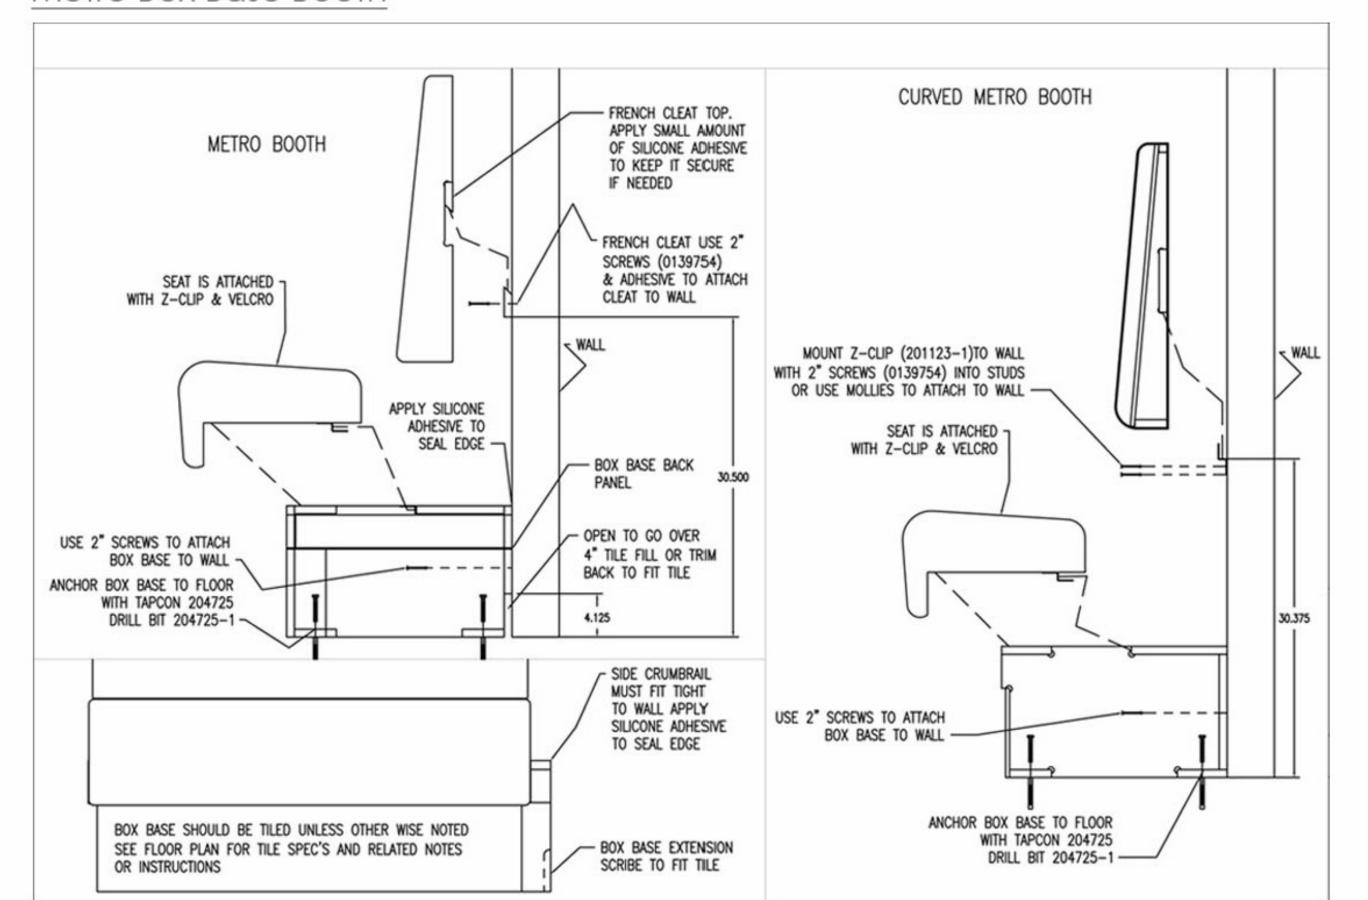

#### Arena Box Base Booth



# Pocket Cleat **USE GLUE AND SCREWS TO** - MOUNT CLEAT TO WALL



# Pinch Cleat

PINCH CLEATS ARE USED TO CONNECT WALLS TOGETHER, AND TO HOLD DECOR ON WALLS CLEATS ARE CONSTRUCTED TO FIT APPLICATION. A POCKET IS CREATED ON ONE PART WITH A CONNECTING STUD. THE CLEAT IS MOUNTED TO AN ADJOINING SURFACE. GLUE SHOULD BE ADDED AFTER PARTS HAVE BEEN CHECKED FOR PROPER FIT. PARTS SHOULD PULL TOGETHER PROVIDING A TIGHT FITTED JOINT. SOME PINCH CLEATS ARE SHIPPED LOOSE AND LOCATED IN POCKET TAPPED OR SCREWED TO CONNECTING STUD. REMOVE CLEAT MEASURE OUT LOCATION AND INSTALL.





# Metro Box Base Booth



## Table Top Steel

TO MAKE THE FIT FLUSH AGAINST BUILDING WALL.





CHARTER HOUSE HOLDINGS, LLC 500 East 8th Street, Suite 1000 Holland, MI 49423-3715

Phone: 616.399.6000 Fax: 616.399.8396 www.gotochi.com

This drawing contains proprietary information BY CHi. Unauthorized use or reproduction is prohibited without expressed written consent of CHi.

#### **IMPORTANT NOTES**

. WRITTEN DIMENSIONS HAVE PRECEDENCE OVER SCALE IN ALL CASES.

2. THE GENERAL CONTRACTOR MUST VERIFY ALL BUILDING DIMENSIONS, EQUIPMENT, FURNITURE PLACEMENT, UTILITY LOCATIONS, AND CONDITIONS AT THE JOB SITE.

3. THE GENERAL CONTRACTOR MUST NOTIFY CHI OF ALL DISCREPANCIES AND/OR REQUIRED ADJUSTMENTS PRIOR TO STARTING WORK.

4. DO NOT SCALE OFF PLANS. CALL YOUR CHI PROJECT MANAGER TO VERIFY ANY QUESTIONABLE DIMENSION