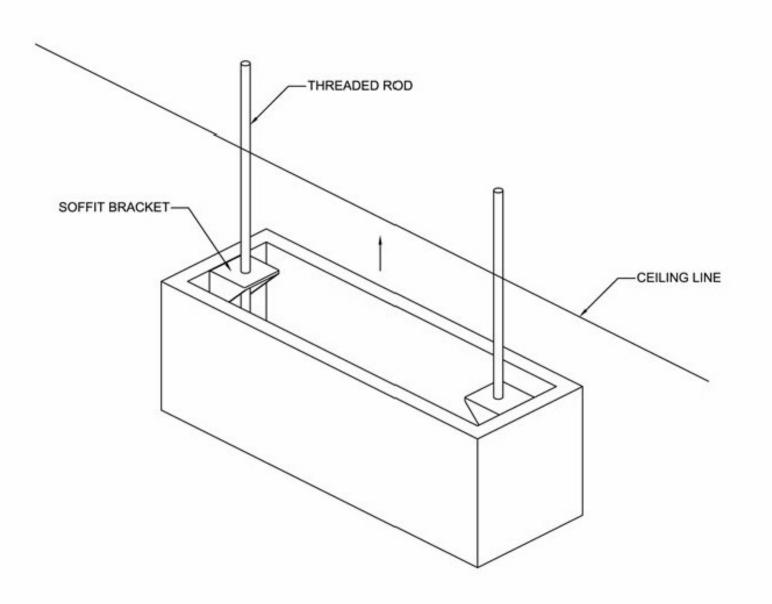

#### Hanging Soffit: Threaded Rod

1. CUT THREADED ROD TO NECESSARY LENGTH (SO ROD CAN REACH SOFFIT SUPPORTS IN CEILING) INSERT THREADED ROD INTO BRACKET IN THE TOP OF SOFFITS

2. ATTACH SOFFIT TO CEILING W/ THREADED ROD (ATTACH TO PROVIDED UNI-STRUT, OR EXISING SUPPORTS IN CEILING)