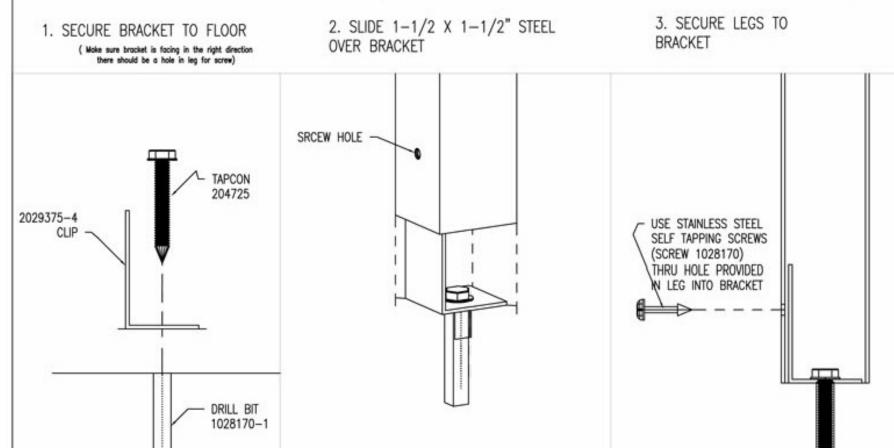

# Floor ClipRound Leg

FLOOR CLIPPED LEG CHECK FLOOR PLAN FOR PROPER PLACEMENT OF UNIT. MARK LOCATION ON FLOOR. DRILL (DRILL BIT 204725-1) HOLE FOR TAPCON (204725). MOUNT MALE END (204629) TO FLOOR SLIDE LEG OVER FLOOR CLIP AND INSERT

SCREW (1028170) TO HOLD UNIT IN PLACE.