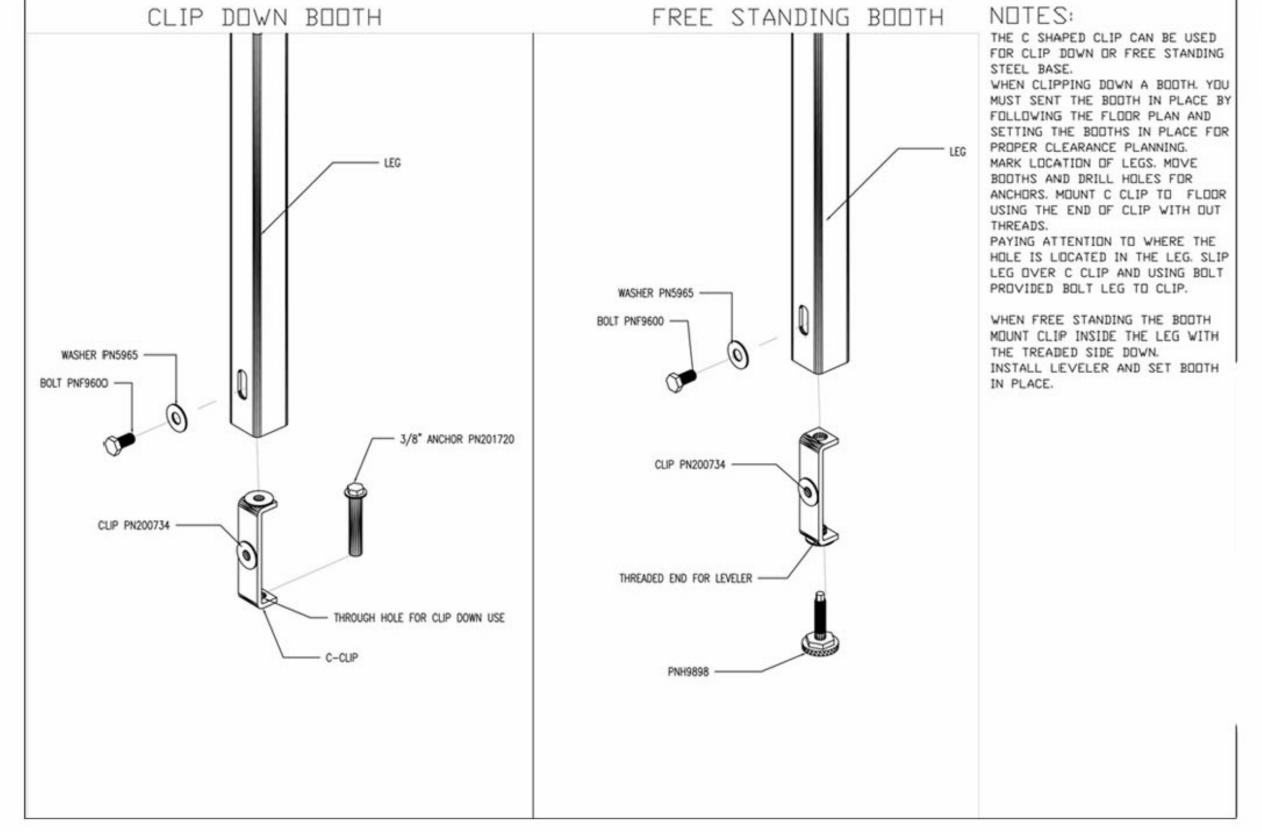

# Bimini Floor Clip Steel

Bolt-down Table/Chair Steel

USE § ANCHOR 201720
TO ATTACH FLOOR PLATE
TO FLOOR. DRILL § HOLE INTO
FLOOR. USING PROPER TOOL
TIGHTEN 3-5 TURNS AFTER
FINGER TIGHT.

SET UNIT IN PLACE MARK LOACTION OF LEG DRAW X FROM CORNER TO CORNER OF SQUARE DRILL HOLE (DRILL BIT 1028170-1) ANCHOR CLIP TO FLOOR (CLIP 202973-4) WITH TAPCON (204725)

Floor Clip Square Steel for Implist/Response/Fuze Booths

CHARTER HOUSE HOLDINGS, H.C.

CHARTER HOUSE HOLDINGS, LLC 500 East 8th Street, Suite 1000 Holland, MI 49423-3715

Phone: 616.399.6000 Fax: 616.399.8396 www.gotochi.com