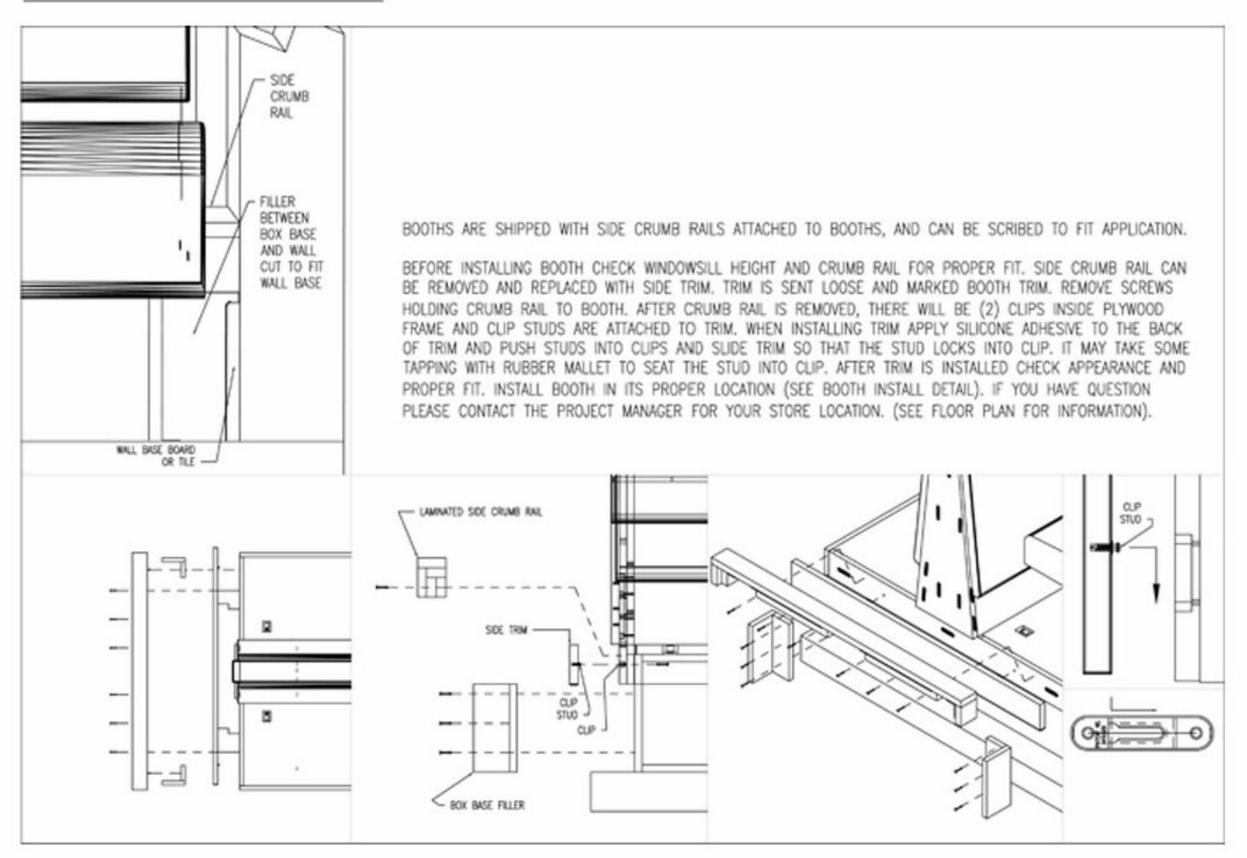

#### Arena Box Base Booth



# Pocket Cleat **USE GLUE AND SCREWS TO** - MOUNT CLEAT TO WALL



# Pinch Cleat

PINCH CLEATS ARE USED TO CONNECT WALLS TOGETHER, AND TO HOLD DECOR ON WALLS CLEATS ARE CONSTRUCTED TO FIT APPLICATION. A POCKET IS CREATED ON ONE PART WITH A CONNECTING STUD. THE CLEAT IS MOUNTED TO AN ADJOINING SURFACE. GLUE SHOULD BE ADDED AFTER PARTS HAVE BEEN CHECKED FOR PROPER FIT. PARTS SHOULD PULL TOGETHER PROVIDING A TIGHT FITTED JOINT. SOME PINCH CLEATS ARE SHIPPED LOOSE AND LOCATED IN POCKET TAPPED OR SCREWED TO CONNECTING STUD. REMOVE CLEAT MEASURE OUT LOCATION AND INSTALL.





# Metro Box Base Booth



## Table Top Steel

TO MAKE THE FIT FLUSH AGAINST BUILDING WALL.





CHARTER HOUSE HOLDINGS, LLC 500 East 8th Street, Suite 1000 Holland, MI 49423-3715

Phone: 616.399.6000 Fax: 616.399.8396 www