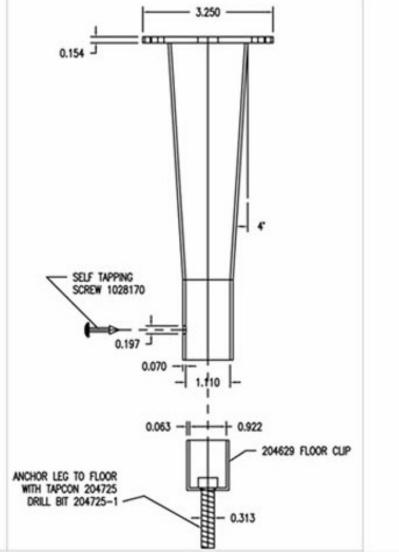

# Floor ClipRound Leg

FLOOR CLIPPED LEG CHECK FLOOR PLAN FOR PROPER PLACEMENT OF UNIT. MARK LOCATION ON FLOOR. DRILL (DRILL BIT 204725-1) HOLE FOR TAPCON (204725). MOUNT MALE END (204629) TO FLOOR SLIDE LEG OVER FLOOR CLIP AND INSERT

SCREW (1028170) TO HOLD UNIT IN PLACE.