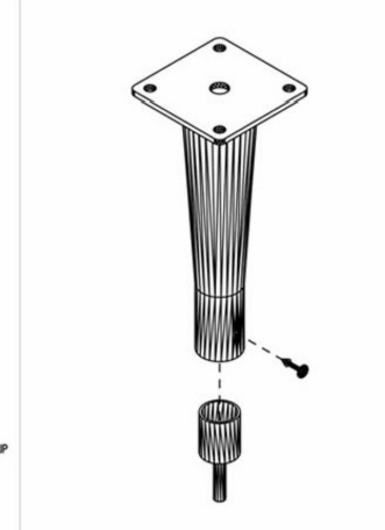

# Floor ClipRound Leg

FLOOR CLIPPED LEG CHECK FLOOR PLAN FOR PROPER PLACEMENT OF UNIT. MARK LOCATION ON FLOOR. DRILL (DRILL BIT 204725-1) HOLE FOR TAPCON (204725). MOUNT MALE END (204629) TO FLOOR SLIDE LEG OVER FLOOR CLIP AND INSERT

SCREW (1028170) TO HOLD UNIT IN PLACE.