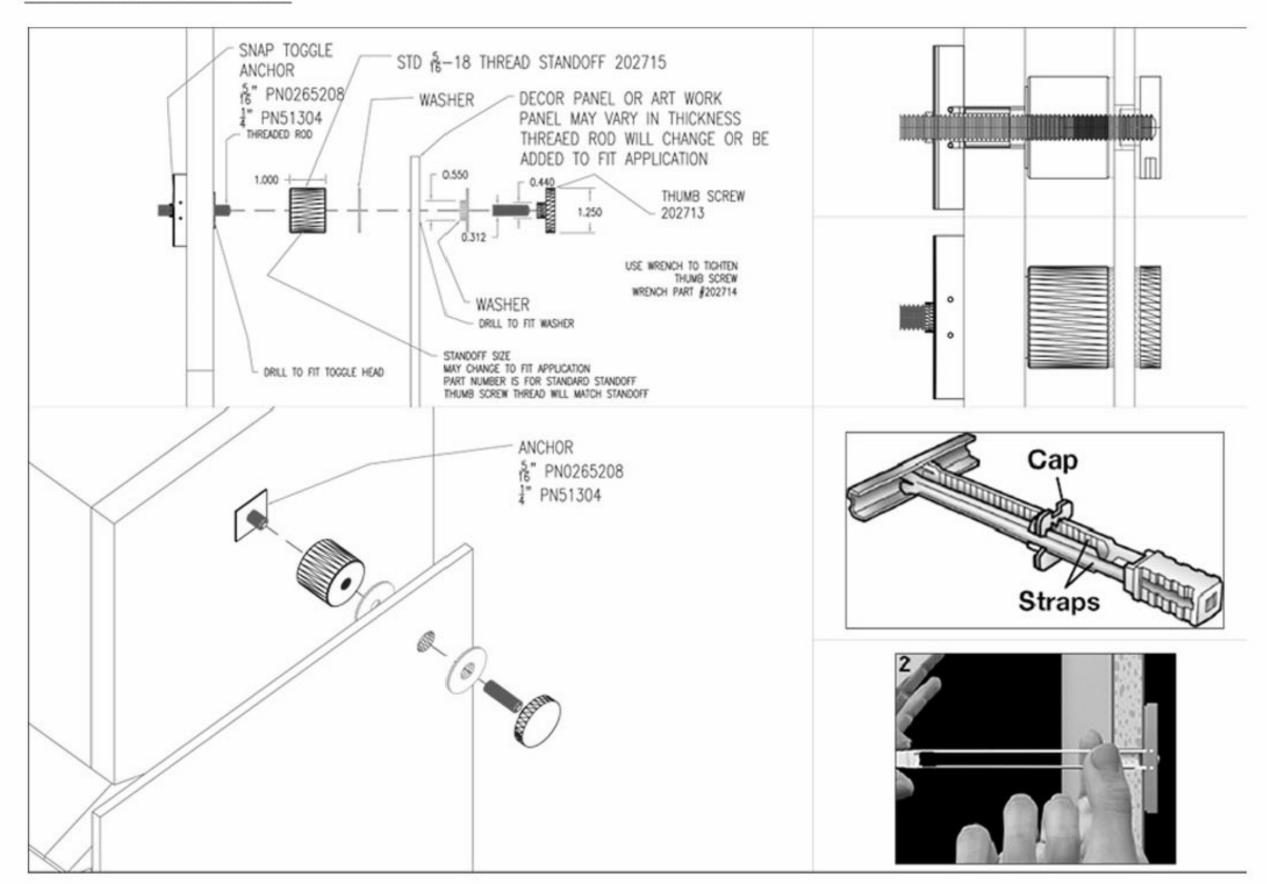

RUCTURE.

8. THESE CONTRACT DOCUMENTS AND THE INFORMATION THEY CONTAIN ARE THE PROPERTY OF CHARTER-HOUSE.

9. ALL CONTRACT DOCUMENTS MAY NOT BE COPIED, REPRODUCED, USED OR IMPLEMENTED IN ANY WAY, IN PART OR IN WHOLE, WITHOUT THE EXPRESS WRITTEN CONSENT OF CHARTER-HOUSE.

10. ANY UNAUTHORIZED USE OF THESE PLANS WILL RESULT IN PAYMENT DUE FOR SERVICES RENDERED BY CHARTER-HOUSE.

11. ANY DEVIATIONS FROM THESE DRAWINGS FOR ANY REASON SHALL NOT BE DONE WITHOUT CONSENT OF CHARTER-HOUSE IN ADVANCE, IN WRITING. CHARTER-HOUSE IS NOT RESPONSIBLE FOR DEVIATIONS, CHANGES, ADDITIONS, OR DELETIONS NOT REVIEWED AND APPROVED IN ADVANCE BY CHARTER-HOUSE.

12. THESE DOCUMENTS REFLECT EQUIPMENT ORDERED OF

SHEET TITL

# INSTALLATION INSTRUCTIONS

BOLT DOWN & FLOOR CLIP STEEL

SHEET NO

#### Decor Stand-Off



#### Decor Cable



#### Hanging Soffit: Threaded Rod

1. CUT THREADED ROD TO NECESSARY LENGTH (SO ROD CAN REACH SOFFIT SUPPORTS IN CEILING) INSERT THREADED ROD INTO BRACKET IN THE TOP OF SOFFITS

2. ATTACH SOFFIT TO CEILING W/ THREADED ROD (ATTACH TO PROVIDED UNI-STRUT, OR EXISING SUPPORTS IN CEILING)



# Decor Post



# CHi-Lite





CHARTER HOUSE HOLDINGS, LLC 500 East 8th Street, Suite 1000 Holland, MI 49423-3715

Phone: 616.399.6000 Fax: 616.399.8396 www.gotochi.com

This drawing contains proprietary information BY CHi. Unauthorized use or reproduction is prohibited without expressed written consent of CHi.

#### IMPORTANT NOTES

. WRITTEN DIMENSIONS HAVE PRECEDENCE OVER SCALE IN ALL CASES.

2. THE GENERAL CONTRACTOR MUST VERIFY ALL BUILDING DIMENSIONS, EQUIPMENT, FURNITURE PLACEME