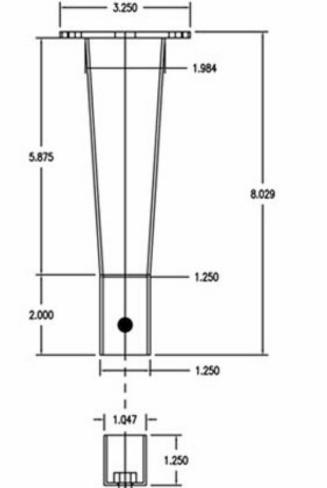

# Floor ClipRound Leg

FLOOR CLIPPED LEG CHECK FLOOR PLAN FOR PROPER PLACEMENT OF UNIT. MARK LOCATION ON FLOOR. DRILL (DRILL BIT 204725-1) HOLE FOR TAPCON (204725). MOUNT MALE END (204629) TO FLOOR SLIDE LEG OVER FLOOR CLIP AND INSERT

SCREW (1028170) TO HOLD UNIT IN PLACE.