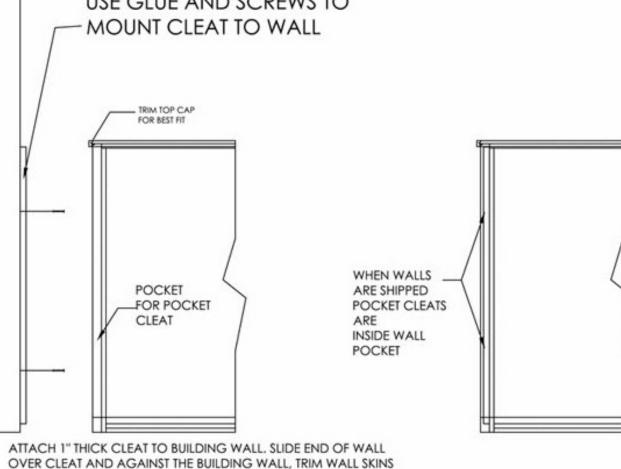

#### Arena Box Base Booth



# Pocket Cleat **USE GLUE AND SCREWS TO** - MOUNT CLEAT TO WALL



# Pinch Cleat

PINCH CLEATS ARE USED TO CONNECT WALLS TOGETHER, AND TO HOLD DECOR ON WALLS CLEATS ARE CONSTRUCTED TO FIT APPLICATION. A POCKET IS CREATED ON ONE PART WITH A CONNECTING STUD. THE CLEAT IS MOUNTED TO AN ADJOINING SURFACE. GLUE SHOULD BE ADDED AFTER PARTS HAVE BEEN CHECKED FOR PROPER FIT. PARTS SHOULD PULL TOGETHER PROVIDING A TIGHT FITTED JOINT. SOME PINCH CLEATS ARE SHIPPED LOOSE AND LOCATED IN POCKET TAPPED OR SCREWED TO CONNECTING STUD. REMOVE CLEAT MEASURE OUT LOCATION AND INSTALL.





# Metro Box Base Booth



## Table Top Steel

TO MAKE THE FIT FLUSH AGAINST BUILDING WALL.





CHARTER HOUSE HOLDINGS, LLC 500 East 8th Street, Suite 1000 Holland, MI 49423-3715

Phone: 616.399.6000 Fax: 616.399.8396 www.gotochi.com

This drawing contains proprietary information BY CHi.