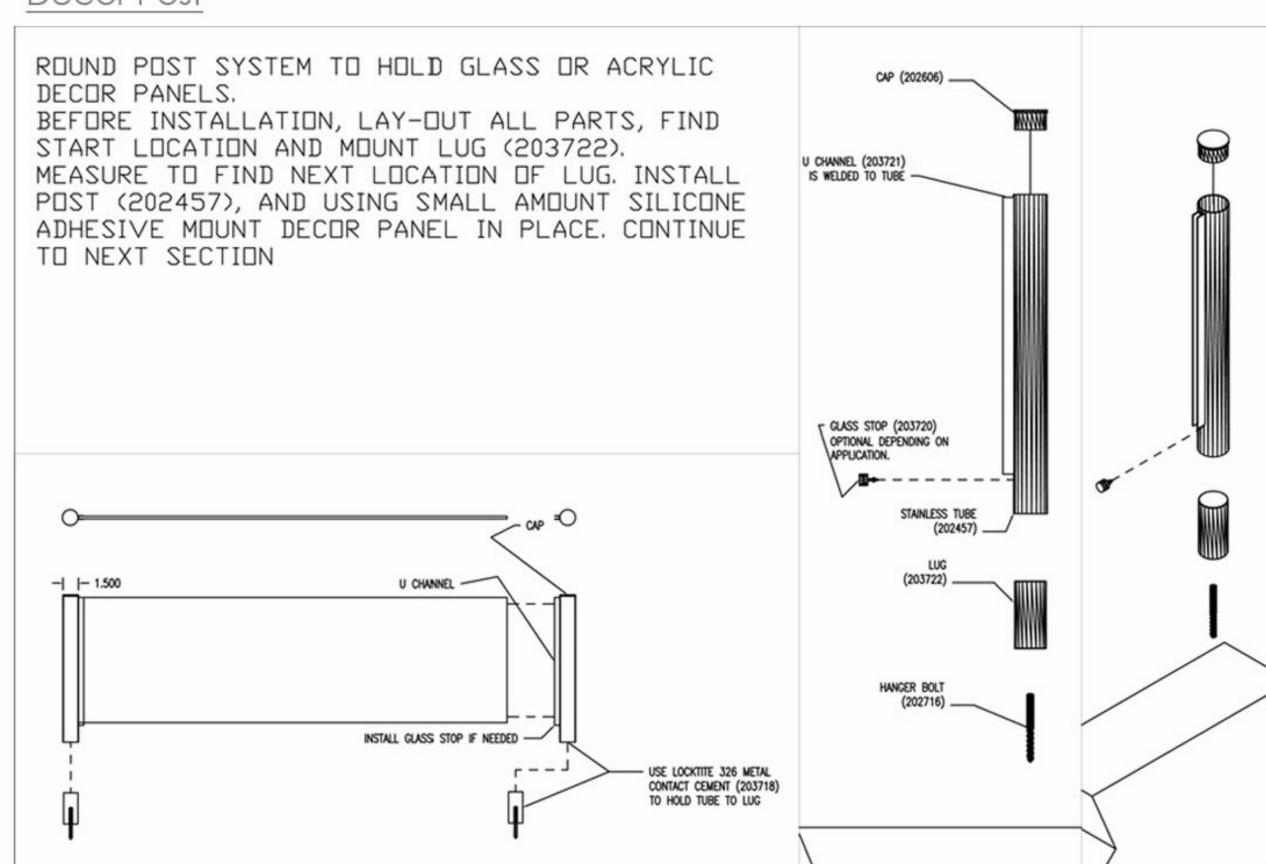

IN PAYMENT DUE FOR SERVICES RENDERED BY CHARTER-HOUSE.

11. ANY DEVIATIONS FROM THESE DRAWINGS FOR ANY REASON SHALL NOT BE DONE WITHOUT CONSENT OF CHARTER-HOUSE IN ADVANCE, IN WRITING. CHARTER-HOUSE IS NOT RESPONSIBLE FOR DEVIATIONS, CHANGES, ADDITIONS, OR DELETIONS NOT REVIEWED AND APPROVED IN ADVANCE BY CHARTER-HOUSE.

12. THESE DOCUMENTS REFLECT EQUIPMENT ORDERED OF

SHEET TITL

# INSTALLATION INSTRUCTIONS

BOLT DOWN & FLOOR CLIP STEEL

SHEET NO

#### Decor Stand-Off



#### Decor Cable



#### Hanging Soffit: Threaded Rod

1. CUT THREADED ROD TO NECESSARY LENGTH (SO ROD CAN REACH SOFFIT SUPPORTS IN CEILING) INSERT THREADED ROD INTO BRACKET IN THE TOP OF SOFFITS

2. ATTACH SOFFIT TO CEILING W/ THREADED ROD (ATTACH TO PROVIDED UNI-STRUT, OR EXISING SUPPORTS IN CEILING)



# Decor Post



# CHi-Lite





CHARTER HOUSE HOLDINGS, LLC 500 East 8th Street, Suite 1000 Holland, MI 49423-3715

Phone: 616.399.6000 Fax: 616.399.8396 www.gotochi.com

This drawing contains proprietary information BY CHi. Unauthorized use or reproduction is prohibited without expressed written consent of CHi.

#### IMPORTANT NOTES

. WRITTEN DIMENSIONS HAVE PRECEDENCE OVER SCALE IN ALL CASES.

2. THE GENERAL CONTRACTOR MUST VERIFY ALL BUILDING DIMENSIONS, EQUIPMENT, FURNITURE PLACEMENT, UTILITY LOCATIONS, AND CONDITIONS AT THE JOB SITE.

3. THE GENERAL CONTRACTOR MUST NOTIFY CHI OF ALL DISCREPANCIES AND/OR REQUIRED ADJUSTMENTS PRIOR TO STARTING WORK.

4. DO NOT SCALE OFF PLANS.

CALL YOUR CHI PROJECT MANAGER TO VERIFY ANY QUESTIONABLE DIMENSIONS (616) 399.6000

5. ALL DIMENSIONS ARE FOR DESIGN INTENT