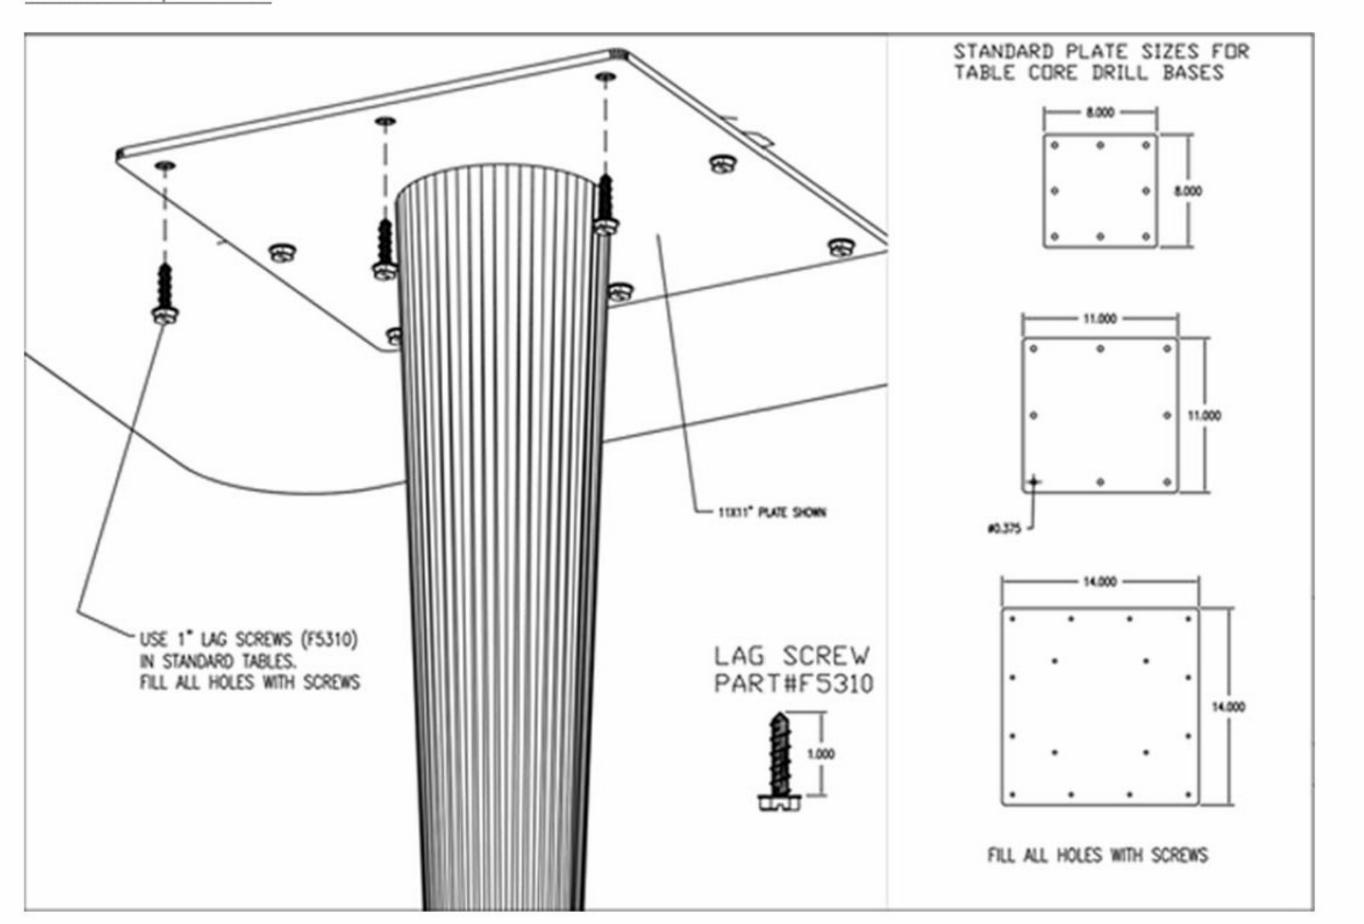

## Table Top Steel

TO MAKE THE FIT FLUSH AGAINST BUILDING WALL.

CHARTER HOUSE HOLDINGS, LLC 500 East 8th Street, Suite 1000 Holland, MI 49423-3715

Phone: 616.399.6000 Fax: 616.399.8396 www.gotochi.com

This drawing contains proprietary information BY CHi. Unauthorized use or reproduction is prohibited without expressed written consent of CHi.