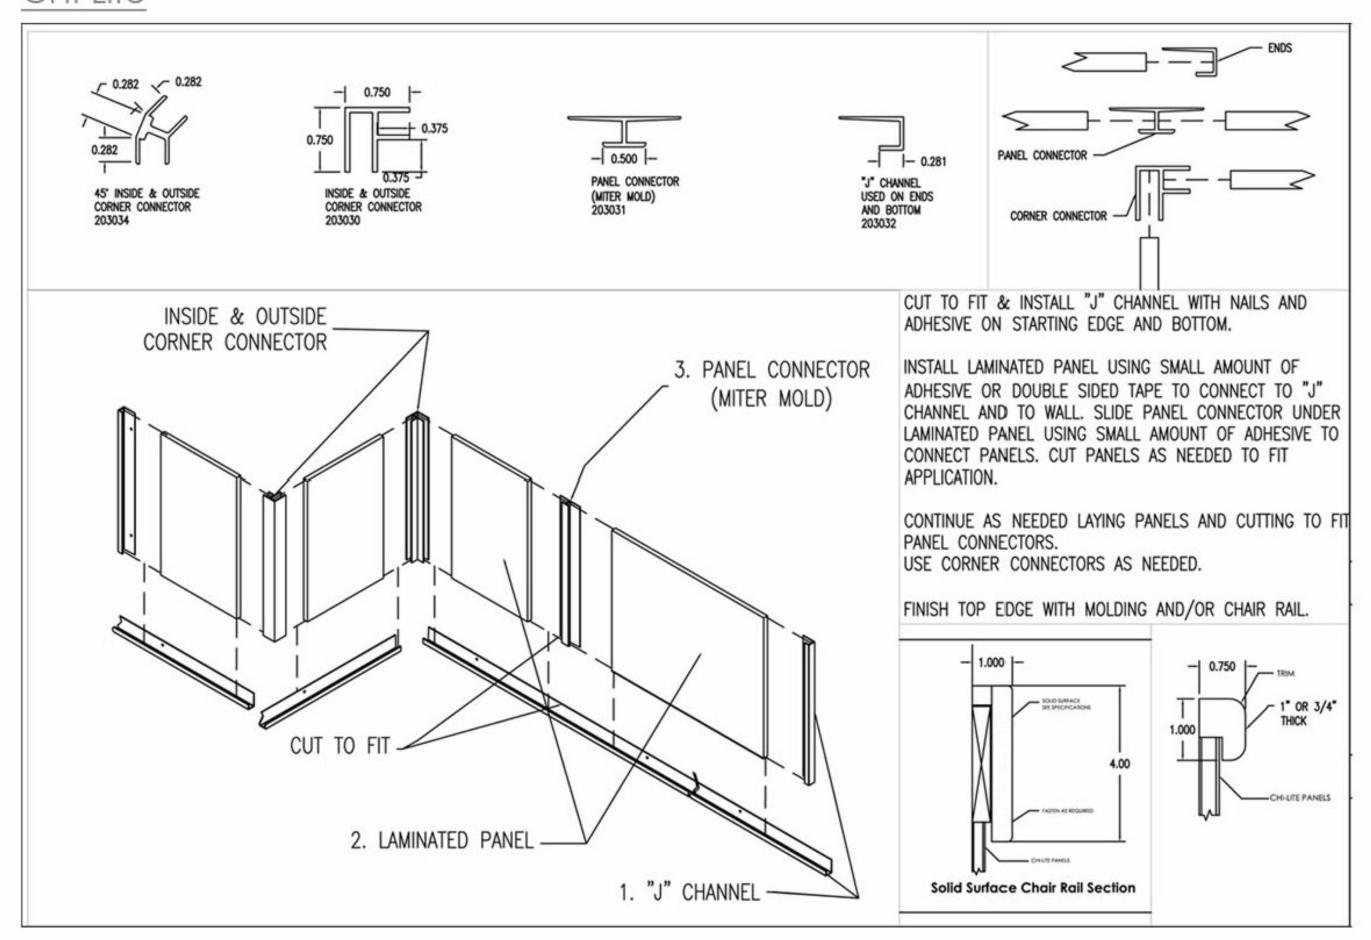

E FOR SERVICES RENDERED BY CHARTER-HOUSE.

11. ANY DEVIATIONS FROM THESE DRAWINGS FOR ANY REASON SHALL NOT BE DONE WITHOUT CONSENT OF CHARTER-HOUSE IN ADVANCE, IN WRITING. CHARTER-HOUSE IS NOT RESPONSIBLE FOR DEVIATIONS, CHANGES, ADDITIONS, OR DELETIONS NOT REVIEWED AND APPROVED IN ADVANCE BY CHARTER-HOUSE.

12. THESE DOCUMENTS REFLECT EQUIPMENT ORDERED OF

SHEET TITL

# INSTALLATION INSTRUCTIONS

BOLT DOWN & FLOOR CLIP STEEL

SHEET NO

#### Decor Stand-Off



#### Decor Cable



#### Hanging Soffit: Threaded Rod

1. CUT THREADED ROD TO NECESSARY LENGTH (SO ROD CAN REACH SOFFIT SUPPORTS IN CEILING) INSERT THREADED ROD INTO BRACKET IN THE TOP OF SOFFITS

2. ATTACH SOFFIT TO CEILING W/ THREADED ROD (ATTACH TO PROVIDED UNI-STRUT, OR EXISING SUPPORTS IN CEILING)



# Decor Post



# CHi-Lite





CHARTER HOUSE HOLDINGS, LLC 500 East 8th Street, Suite 1000 Holland, MI 49423-3715

Phone: 616.399.6000 Fax: 616.399.8396 www.gotochi.com

This drawing contains proprietary information BY CHi. Unauthorized use or reproduction is prohibited without expressed written consent of CHi.

#### IMPORTANT NOTES

. WRITTEN DIMENSIONS HAVE PRECEDENCE OVER SCALE IN ALL CASES.

2. THE GENERAL CONTRACTOR MUST VERIFY ALL BUILDING DIMENSIONS, EQUIPMENT, FURNITURE PLACEMENT, UTILITY LOCATIONS, AND CONDITIONS AT THE JOB SITE.

3. THE GENERAL CONTRACTOR MUST NOTIFY CHI OF ALL DISCREPANCIES AND/OR REQUIRED ADJUSTMENTS PRIOR TO STARTING WORK.

4. DO NOT SCALE OFF PLANS.

CALL YOUR CHI PROJECT MANAGER TO VERIFY ANY QUESTIONABLE DIMENSIONS (616) 399.6000

5. ALL DIMENSIONS ARE FOR DESIGN INTENT ONLY.

6. CHA